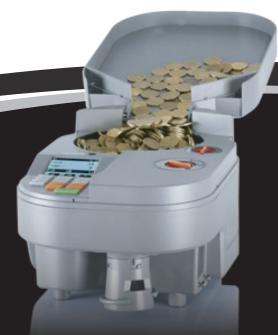

## Money Machines International's CMX01 Coin Counter/Packager

## Small and light – or big for more volume?

CMX01 is the lightest coin counter in its class, and its integrated handle allows easy carrying. The small footprint leaves more space on your desk when used stationary.

#### Fast and efficient

CMX01 count up to 3,400 coins per minute. RapidSwitch™ allows up to 30% faster bag change and up to 40% time saving in tubing. The optional foot pedal makes tubing even faster.

### Making the job easier

The color LCD display makes more information visible than any other machine in this category. The assistance program helps managing the counting results and helps printing the total sums via an external printer. Function keys allow direct access to all routine settings.